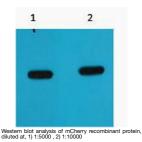

## **PRODUCT PROPERTIES**

 Clonality
 Monoclonal

 Clone ID
 Mix

 Concentration
 Unconjugated

 Purification
 Unconjugated

 Purification
 WB 1:5000

 Formulation
 Liquid in PBS pH7.4, 0.5% BSA, 0.02% Sodium Azide and 50% Glycerol.