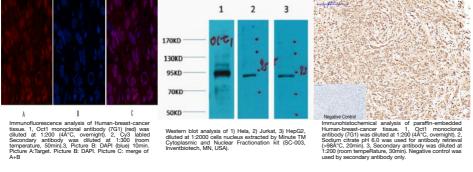

## **PRODUCT PROPERTIES**

Clonality Monoclonal Clone ID 7G1 Concentration Conjugation Unconjugated Purification The antibody was affinity-purified from mouse ascites by affinity-chromatography using specific immunogen. Dilution WB 1:500-2000 Range IF 1:200 IHC 1:50-300 Formulation Liquid in PBS pH7.4, 0.5% BSA, 0.02% Sodium Azide and 50% Glycerol. Isotype IgG1 Storage Store at-20°C for up to 1 year from the date of receipt, and avoid repeat freeze-thaw cycles. Instruction