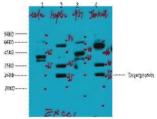

m blot analysis of 1) Hela, 2) HepG2, 3) 293T, 4), diluted at 1:2000. cells nucleus extracted by 17 M Cytoplasmic and Nuclear Fractionation kit 18 Inventibiotech, MN, USA).