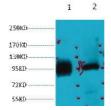

research applications.

Applications WB/IHC/IF Host/Source Mouse Reactivity Human

## **PRODUCT PROPERTIES**

Clonality Monoclonal Clone ID 11A2

Concentration

Conjugation Purification Unconjugated

The antibody was affinity-purified from mouse ascites by affinity-chromatography using specific immunogen.

Dilution Range WB 1:2000

IF 1:200

IHC 1:50-300

Formulation Liquid in PBS pH7.4, 0.5% BSA, 0.02% Sodium Azide and 50% Glycerol.

Isotype IgG1

Storage Store at-20°C for up to 1 year from the date of receipt, and avoid repeat freeze-thaw cycles.

Instruction

## **TARGET INFORMATION**

Gene ID 340273

Gene Symbol ABCB5

Uniprot ID ABCB5\_HUMAN

Immunogen Synthetic Peptide of ABCB5

Immunogen Region

**Specificity** The antibody detects endogenous ABCB5 proteins.

Immunogen

Sequence