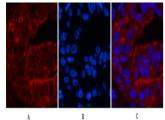

e research applications.

Applications WB/IHC/IF Host/Source Mouse Reactivity Human

## **PRODUCT PROPERTIES**

Clonality Monoclonal Clone ID 11A2

Concentration

Conjugation Purification Unconjugated

The antibody was affinity-purified from mouse ascites by affinity-chromatography using specific immunogen.

Dilution Range WB 1:2000

IF 1:200

IHC 1:50-300

Formulation Liquid in PBS pH7.4, 0.5% BSA, 0.02% Sodium Azide and 50% Glycerol.

Isotype IgG1

Storage Store at-20°C for up to 1 year from the date of receipt, and avoid repeat freeze-thaw cycles.

Instruction

## **TARGET INFORMATION**

Gene ID 340273

Gene Symbol ABCB5

Uniprot ID ABCB5\_HUMAN

Immunogen Synthetic Peptide of ABCB5

Immunogen Region

**Specificity** The antibody detects endogenous ABCB5 proteins.

Immunogen

Sequence