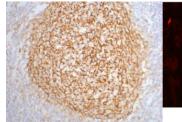

## Anti-CR2 antibody [2C5] (STJ96962)

Applications IHC/IF Host/Source Mouse

Reactivity Human/Mouse/Rat

Dilution Range IHC 1:200 IF 1:50-200

Formulation Liquid in PBS pH7.4, 0.5% BSA, 0.02% Sodium Azide and 50% Glycerol.

**Isotype** IgG1

**Storage** Store at-20°C for up to 1 year from the date of receipt, and avoid repeat freeze-thaw cycles.