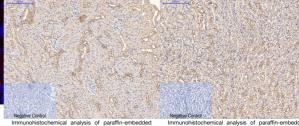

## Anti-CR2 antibody [2C5] (STJ96962)

Applications IHC/IF Host/Source Mouse

Reactivity Human/Mouse/Rat

Dilution Range IHC 1:200 IF 1:50-200

Formulation Liquid in PBS pH7.4, 0.5% BSA, 0.02% Sodium Azide and 50% Glycerol.

**Isotype** IgG1

**Storage** Store at-20°C for up to 1 year from the date of receipt, and avoid repeat freeze-thaw cycles.