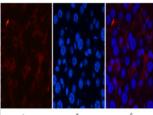

## Anti-CR2 antibody [2C5] (STJ96962)

Applications IHC/IF Host/Source Mouse

Reactivity Human/Mouse/Rat

Dilution Range IHC 1:200 IF 1:50-200

Formulation Liquid in PBS pH7.4, 0.5% BSA, 0.02% Sodium Azide and 50% Glycerol.

**Isotype** IgG1

**Storage** Store at-20°C for up to 1 year from the date of receipt, and avoid repeat freeze-thaw cycles.