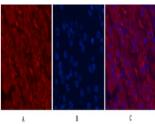

Applications WB/IF/IHC Host/Source Mouse

Reactivity Human/Mouse/Rat

Dilution Range WB 1:1000 IHC 1:200

IF 1:200

Formulation Liquid in PBS pH7.4, 0.5% BSA, 0.02% Sodium Azide and 50% Glycerol. **Isotype** IgG1

Storage Store at-20°C for up to 1 year from the date of receipt, and avoid repeat freeze-thaw cycles.