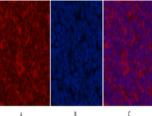

Applications WB/IF/IHC Host/Source Mouse

Reactivity Human/Mouse/Rat

Dilution Range WB 1:1000 IHC 1:200

IF 1:200

Formulation Liquid in PBS pH7.4, 0.5% BSA, 0.02% Sodium Azide and 50% Glycerol. **Isotype** IgG1

Storage Store at-20°C for up to 1 year from the date of receipt, and avoid repeat freeze-thaw cycles.