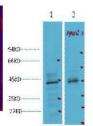

research applications.

Applications WB/IF/IHC Host/Source Mouse

Reactivity Human/Mouse/Rat

## **PRODUCT PROPERTIES**

Clonality Monoclonal Clone ID 14H6 Concentration

Conjugation Unconjugated

Purification The antibody was affinity-purified from mouse ascites by affinity-chromatography using specific immunogen.

Dilution Range WB 1:1000 IHC 1:200

IF 1:200

Formulation Liquid in PBS pH7.4, 0.5% BSA, 0.02% Sodium Azide and 50% Glycerol. **Isotype** IgG1

Storage Store at-20°C for up to 1 year from the date of receipt, and avoid repeat freeze-thaw cycles.

Instruction

## **TARGET INFORMATION**

Gene ID 1045

Gene Symbol CDX2 Uniprot ID CDX2\_HUMAN

Immunogen Synthetic Peptide of CDX2

Immunogen Region

Specificity The antibody detects endogenous CDX2 proteins.

Immunogen

Sequence







1) 293T 2) Mouse Heart