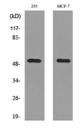

Applications WB/IHC/IF/ELISA

Host/Source Rabbit

Reactivity Human/Rat/Mouse

Dilution Range WB 1:500-1:2000

IHC-P 1:100-1:300 ELISA 1:20000

IF 1:50-200

Formulation Liquid in PBS containing 50% Glycerol, 0.5% BSA and 0.02% Sodium Azide.

Isotype Ig

Storage Store at-20°C for up to 1 year from the date of receipt, and avoid repeat freeze-thaw cycles.