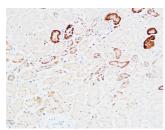

range 11-60

Immunogen 11-60 aa Region

Specificity

Immunogen Sequence PD-ECGF Polyclonal Antibody detects endogenous levels of PD-ECGF protein.

Immunohistochemical analysis of paraffin-embedded Human kidney. 1, Antibody was diluted at 1:200 (4Å\*Co overnight). 2, High-pressure and temperature EDTA, pH8.0 was used for antigen retrieval. 3, Secondar antibody was diluted at 1:200 (room temperature.

using TYMP Antibody.

Human kidney. 1, Antibody was diluted at 1:200 (AA°C overnight). 2, High-pressure and temperature EDTA, pH8.0 was used for antigen retrieval. 3, Secondary antibody was diluted at 1:200 (room temperature, 30min).