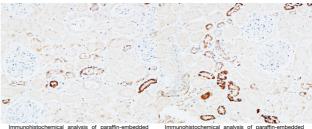

range 11-60

Immunogen 11-60 aa Region

Specificity

Immunogen Sequence PD-ECGF Polyclonal Antibody detects endogenous levels of PD-ECGF protein.

Immunohistochemical analysis of paraffin-embedded Human kidney. 1, Antibody was diluted at 1:200 (4Å\*Co overnight). 2, High-pressure and temperature EDTA, pH8.0 was used for antigen retrieval. 3, Secondar antibody was diluted at 1:200 (room temperature.

using TYMP Antibody.

Human kidney. 1, Antibody was diluted at 1:200 (AA°C overnight). 2, High-pressure and temperature EDTA, pH8.0 was used for antigen retrieval. 3, Secondary antibody was diluted at 1:200 (room temperature, 30min).

Himan kidney. 1, Antibody was diluted at 1:200 (4A°C overnight). 2, High-pressure and temperature EDTA pH8.0 was used for antigen retrieval. 3, Secondary antibody was diluted at 1:200 (room temperature 30min).