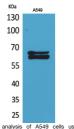

Immunogen Sequence

Western blot analysis of A549 cells using NUMB Polyclonal Antibody. Secondary antibody was diluted at 1:20000