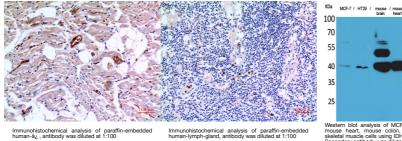

## **GENERAL INFORMATION**

Product Type Primary antibodies Host/Source Rabbit

Short Rabbit polyclonal antibody anti-Isocitrate dehydrogenase subunit alpha, mitochondrial-specific ICDH subunit alpha (Internal) is Description suitable for use in Western Blot, Immunohistochemistry, Immunofluorescence and ELISA research applications. Applications WB/IHC/IF/ELISA Reactivity Human/Mouse/Rat

## **PRODUCT PROPERTIES**

| Polyclonal                                                                                                            |
|-----------------------------------------------------------------------------------------------------------------------|
| 1 mg/mL                                                                                                               |
| Unconjugated                                                                                                          |
| The antibody was affinity-purified from rabbit antiserum by affinity-chromatography using epitope-specific immunogen. |
| WB 1:500-1:2000                                                                                                       |
| IHC-P 1:100-1:300                                                                                                     |
| ELISA 1:20000                                                                                                         |
| IF 1:50-200                                                                                                           |
| Liquid in PBS containing 50% Glycerol, 0.5% BSA and 0.02% Sodium Azide.                                               |
| IgG                                                                                                                   |
| Store at-20°C for up to 1 year from the date of receipt, and avoid repeat freeze-thaw cycles.                         |
|                                                                                                                       |