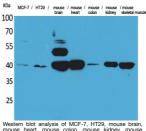

## **GENERAL INFORMATION**

Product Type Primary antibodies Host/Source Rabbit

Short Rabbit polyclonal antibody anti-Isocitrate dehydrogenase subunit alpha, mitochondrial-specific ICDH subunit alpha (Internal) is Description suitable for use in Western Blot, Immunohistochemistry, Immunofluorescence and ELISA research applications. Applications WB/IHC/IF/ELISA Reactivity Human/Mouse/Rat

## **PRODUCT PROPERTIES**

| Polyclonal                                                                                                            |
|-----------------------------------------------------------------------------------------------------------------------|
| 1 mg/mL                                                                                                               |
| Unconjugated                                                                                                          |
| The antibody was affinity-purified from rabbit antiserum by affinity-chromatography using epitope-specific immunogen. |
| WB 1:500-1:2000                                                                                                       |
| IHC-P 1:100-1:300                                                                                                     |
| ELISA 1:20000                                                                                                         |
| IF 1:50-200                                                                                                           |
| Liquid in PBS containing 50% Glycerol, 0.5% BSA and 0.02% Sodium Azide.                                               |
| IgG                                                                                                                   |
| Store at-20°C for up to 1 year from the date of receipt, and avoid repeat freeze-thaw cycles.                         |
|                                                                                                                       |