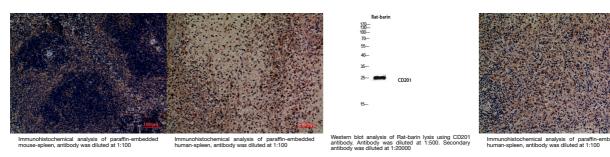

 Immunogen
 Synthesized peptide derived from Endothelial protein C receptor at the amino acid range 141-190

 Immunogen
 141-190 aa

 Region
 Region

Region Specificity CD201 Polyclonal Antibody detects endogenous levels of CD201 protein.