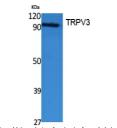

## **GENERAL INFORMATION**

Product Type Primary antibodies

Short Rabbit polyclonal antibody anti-Transient receptor potential cation channel subfamily V member 3 (Internal) is suitable for use in

**Description** Western Blot, Immunohistochemistry, Immunofluorescence and ELISA research applications.

## **TARGET INFORMATION**

Gene ID 162514 Gene Symbol TRPV3

Uniprot ID TRPV3\_HUMAN

Immunogen Synthesized peptide derived from the Internal region of human TRPV3.

Immunogen Internal

Region Specificity TRPV3 Polyclonal Antibody detects endogenous levels of TRPV3 protein.