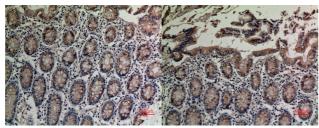

## **GENERAL INFORMATION**

Product Type Primary antibodies

Short Rabbit polyclonal antibody anti-Transient receptor potential cation channel subfamily V member 3 (Internal) is suitable for use in

**Description** Western Blot, Immunohistochemistry, Immunofluorescence and ELISA research applications.

## **TARGET INFORMATION**

Gene ID 162514 Gene Symbol TRPV3

Uniprot ID TRPV3\_HUMAN

Immunogen Synthesized peptide derived from the Internal region of human TRPV3.

Immunogen Internal

Region Specificity TRPV3 Polyclonal Antibody detects endogenous levels of TRPV3 protein.