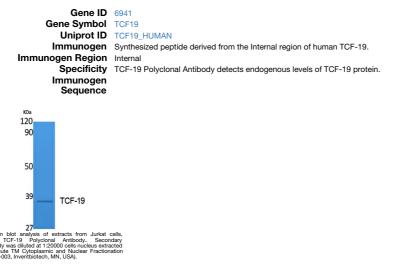

# **GENERAL INFORMATION**

Product Type Primary antibodies Short Description Rabbit polyclonal antibody anti-Transcription factor 19 (Internal) is suitable for use in Western Blot and ELISA research applications. Applications WB/ELISA Host/Source Rabbit Reactivity Human/Mouse/Rat

## **PRODUCT PROPERTIES**

Clonality Polyclonal Clone ID Concentration 1 mg/mL Conjugation Unconjugated Purification The antibody was affinity-purified from rabbit antiserum by affinity-chromatography using epitope-specific immunogen. Dilution Range WB 1:500-1:2000 FLISA 1.20000 Formulation Liquid in PBS containing 50% Glycerol, 0.5% BSA and 0.02% Sodium Azide. Isotype IgG Storage Instruction Store at-20°C for up to 1 year from the date of receipt, and avoid repeat freeze-thaw cycles.

## **TARGET INFORMATION**



This product is suitable for in-vitro studies under the RESEARCH USE ONLY [RUO] licence. This product must not be used as for diagnostic or other medical purposes. St John's Laboratory Ltd, Knowledge Dock Business Centre, University Way, London, E16 2RD | Tel: 0208 223 3081