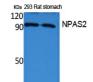

## Anti-NPAS2 antibody (340-420 aa) (STJ96410)

## **TARGET INFORMATION**

Gene ID 4862

Gene Symbol NPAS2

Uniprot ID NPAS2\_HUMAN

Immunogen Synthesized peptide derived from NPAS2 at the amino acid range 340-420

Immunogen 340-420 aa

Region Specificity NPAS2 Polyclonal Antibody detects endogenous levels of NPAS2 protein.