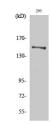

## **GENERAL INFORMATION**

Product Type Primary antibodies

Short Rabbit polyclonal antibody anti-YEATS domain-containing protein 2 (341-390 aa) is suitable for use in Western Blot,

**Description** Immunohistochemistry, Immunofluorescence and ELISA research applications.

Immunogen 341-390 aa

Region Specificity YEATS2 Polyclonal Antibody detects endogenous levels of YEATS2 protein.

Immunogen Sequence