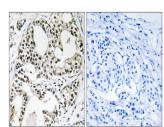

## **GENERAL INFORMATION**

Product Type Primary antibodies

Short Rabbit polyclonal antibody anti-YEATS domain-containing protein 2 (341-390 aa) is suitable for use in Western Blot,

**Description** Immunohistochemistry, Immunofluorescence and ELISA research applications.

Immunogen 341-390 aa

Region Specificity YEATS2 Polyclonal Antibody detects endogenous levels of YEATS2 protein.

Immunogen Sequence