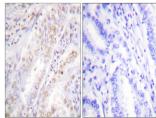

Applications WB/IHC/IF/ELISA

Host/Source Rabbit

Reactivity Human/Rat/Mouse

Dilution Range WB 1:500-1:2000

IHC 1:100-1:300 ELISA 1:10000

IF 1:50-200

Formulation Liquid in PBS containing 50% Glycerol, 0.5% BSA and 0.02% Sodium Azide.

**Isotype** IgG

Storage Store at-20°C for up to 1 year from the date of receipt, and avoid repeat freeze-thaw cycles.