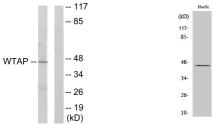

## Anti-WTAP antibody (321-370 aa) (STJ96273)

Immunogen 321-370 aa

Region
Specificity WTAP Polyclonal Antibody detects endogenous levels of WTAP protein.

Immunogen Sequence