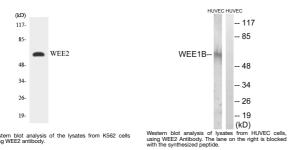

## Anti-WEE2 antibody (151-200 aa) (STJ96269)

Immunogen Region 151-200 aa

**Specificity** Wee 2 Polyclonal Antibody detects endogenous levels of Wee 2 protein.

Immunogen Sequence