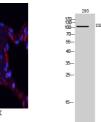

Applications IF/WB/ELISA Host/Source Rabbit

Reactivity Human/Mouse/Rat

Dilution Range IF 1:50-200

WB 1:500-1:2000 ELISA 1:20000

Formulation Liquid in PBS containing 50% Glycerol, 0.5% BSA and 0.02% Sodium Azide.

Isotype IgG

Storage Store at-20°C for up to 1 year from the date of receipt, and avoid repeat freeze-thaw cycles.

## **TARGET INFORMATION**

Gene ID

Gene Symbol USP11

Uniprot ID UBP11\_HUMAN

Immunogen Synthesized peptide derived from the Internal region of human USP11.

Immunogen Internal Region

**Specificity** USP11 Polyclonal Antibody detects endogenous levels of USP11 protein.