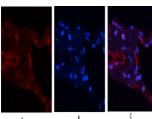

Applications IF/WB/ELISA Host/Source Rabbit

Reactivity Human/Mouse/Rat

Dilution Range IF 1:50-200

WB 1:500-1:2000 ELISA 1:20000

Formulation Liquid in PBS containing 50% Glycerol, 0.5% BSA and 0.02% Sodium Azide.

Isotype IgG

Storage Store at-20°C for up to 1 year from the date of receipt, and avoid repeat freeze-thaw cycles.

## **TARGET INFORMATION**

Gene ID

Gene Symbol USP11

Uniprot ID UBP11\_HUMAN

Immunogen Synthesized peptide derived from the Internal region of human USP11.

Immunogen Internal Region

**Specificity** USP11 Polyclonal Antibody detects endogenous levels of USP11 protein.