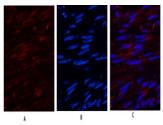

Applications IF/WB/ELISA Host/Source Rabbit

Reactivity Human/Mouse/Rat

Dilution Range IF 1:50-200

WB 1:500-1:2000 ELISA 1:20000

Formulation Liquid in PBS containing 50% Glycerol, 0.5% BSA and 0.02% Sodium Azide.

Isotype IgG

Storage Store at-20°C for up to 1 year from the date of receipt, and avoid repeat freeze-thaw cycles.

## **TARGET INFORMATION**

Gene ID

Gene Symbol USP11

Uniprot ID UBP11\_HUMAN

Immunogen Synthesized peptide derived from the Internal region of human USP11.

Immunogen Internal Region

**Specificity** USP11 Polyclonal Antibody detects endogenous levels of USP11 protein.