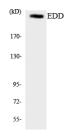

Region Specificity

UBR5 Polyclonal Antibody detects endogenous levels of UBR5 protein.

Immunogen Sequence

Western blot analysusing EDD antibody.