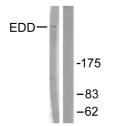

Region Specificity

UBR5 Polyclonal Antibody detects endogenous levels of UBR5 protein.

Immunogen Sequence

Western blot analysusing EDD antibody.