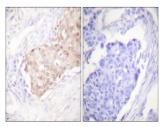

onjugated

Purification The antibody was affinity-purified from rabbit antiserum by affinity-chromatography using epitope-specific immunogen.

**Dilution Range** WB 1:500-1:2000 IHC 1:100-1:300

ELISA 1:5000

IF 1:50-200

Formulation Liquid in PBS containing 50% Glycerol, 0.5% BSA and 0.02% Sodium Azide.

Isotype

Storage Store at-20°C for up to 1 year from the date of receipt, and avoid repeat freeze-thaw cycles.

Instruction

## TARGET INFORMATION

Gene ID 51366

Gene Symbol UBR5

Uniprot ID **UBR5 HUMAN** 

Immunogen The antiserum was produced against synthesized peptide derived from the human EDD at the amino acid range 1-50

Immunogen

Region Specificity

UBR5 Polyclonal Antibody detects endogenous levels of UBR5 protein.

Immunogen Sequence



Western blot analysusing EDD antibody.