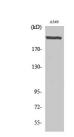

Region Specificity

UBR5 Polyclonal Antibody detects endogenous levels of UBR5 protein.

Immunogen Sequence

Western blot analysusing EDD antibody.