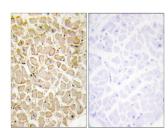

Applications WB/IHC/IF/ELISA Host/Source Rabbit

Reactivity Human/Mouse/Rat

Dilution Range WB 1:500-1:2000

IHC 1:100-1:300 IF 1:200-1:1000 ELISA 1:20000

Formulation Liquid in PBS containing 50% Glycerol, 0.5% BSA and 0.02% Sodium Azide.

**Isotype** IgG

Storage Store at-20°C for up to 1 year from the date of receipt, and avoid repeat freeze-thaw cycles.