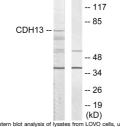

## Anti-CDH13 antibody (331-380 aa) (STJ95937)

## TARGET INFORMATION

Gene ID 1012 Gene Symbol CDH13

Uniprot ID CAD13\_HUMAN

Immunogen The antiserum was produced against synthesized peptide derived from the human CDH13 at the amino acid range 331-380

Immunogen 331-380 aa

Region Specificity T-cadherin Polyclonal Antibody detects endogenous levels of T-cadherin protein.

Immunogen Sequence