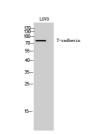

## Anti-CDH13 antibody (331-380 aa) (STJ95937)

## TARGET INFORMATION

Gene ID 1012 Gene Symbol CDH13

Uniprot ID CAD13\_HUMAN

Immunogen The antiserum was produced against synthesized peptide derived from the human CDH13 at the amino acid range 331-380

Immunogen 331-380 aa

Region Specificity T-cadherin Polyclonal Antibody detects endogenous levels of T-cadherin protein.

Immunogen Sequence