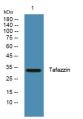

Immunogen Sequence

Western blot analysis of lysates from SH-SY5Y cells, primary antibody was diluted at 1:1000, 4ŰC over night