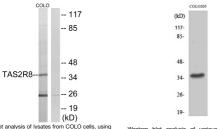

Immunogen 45-94 aa

Region

Specificity T2R8 Polyclonal Antibody detects endogenous levels of T2R8 protein.

Immunogen

This product is suitable for in-vitro studies under the RESEARCH USE ONLY [RUO] licence. This product must not be used as for diagnostic or other medical purposes. St John's Laboratory Ltd, Knowledge Dock Business Centre, University Way, London, E16 2RD | Tel: 0208 223 3081