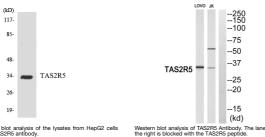

## Anti-TAS2R5 antibody (178-227 aa) (STJ95879)

Immunogen 178-227 aa

**Specificity** T2R5 Polyclonal Antibody detects endogenous levels of T2R5 protein.

Immunogen Sequence