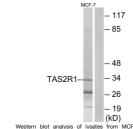

Immunogen 6-55 aa Region

Specificity T2R1 Polyclonal Antibody detects endogenous levels of T2R1 protein.

Immunogen Sequence

19-