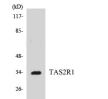

Immunogen 6-55 aa Region

Specificity T2R1 Polyclonal Antibody detects endogenous levels of T2R1 protein.

Immunogen Sequence

19-