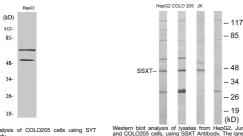

Region Specificity SYT Polyclonal Antibody detects endogenous levels of SYT protein.

Immunogen Sequence

This product is suitable for in-vitro studies under the RESEARCH USE ONLY [RUO] licence. This product must not be used as for diagnostic or other medical purposes.  $St\ John's\ Laboratory\ Ltd,\ Knowledge\ Dock\ Business\ Centre,\ University\ Way,\ London,\ E16\ 2RD\ |\ Tel:\ 0208\ 223\ 3081$