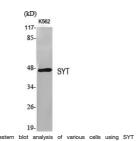

Region Specificity SYT Polyclonal Antibody detects endogenous levels of SYT protein.

Immunogen Sequence

This product is suitable for in-vitro studies under the RESEARCH USE ONLY [RUO] licence. This product must not be used as for diagnostic or other medical purposes.  $St\ John's\ Laboratory\ Ltd,\ Knowledge\ Dock\ Business\ Centre,\ University\ Way,\ London,\ E16\ 2RD\ |\ Tel:\ 0208\ 223\ 3081$