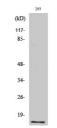

Applications WB/IHC/IF/ELISA

Host/Source Rabbit

Reactivity Human/Mouse/Rat

Dilution Range WB 1:500-1:2000

IHC 1:100-1:300 IF 1:200-1:1000

ELISA 1:20000 Formulation Liquid in PBS containing 50% Glycerol, 0.5% BSA and 0.02% Sodium Azide.

Isotype

Storage Store at-20°C for up to 1 year from the date of receipt, and avoid repeat freeze-thaw cycles.

## **TARGET INFORMATION**

Gene ID 7341

Gene Symbol SUMO1

Uniprot ID SUMO1\_HUMAN

Immunogen The antiserum was produced against synthesized peptide derived from the human Sumo1 at the amino acid range 1-50

Immunogen 1-50 aa

Region Specificity

SUMO-1 Polyclonal Antibody detects endogenous levels of SUMO-1 protein.

Immunogen Sequence