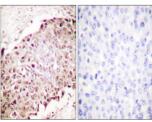

Applications WB/IHC/IF/ELISA

Host/Source Rabbit

Reactivity Human/Mouse/Rat

Dilution Range WB 1:500-1:2000

IHC 1:100-1:300 IF 1:200-1:1000

ELISA 1:20000 Formulation Liquid in PBS containing 50% Glycerol, 0.5% BSA and 0.02% Sodium Azide.

Isotype

Storage Store at-20°C for up to 1 year from the date of receipt, and avoid repeat freeze-thaw cycles.

Region Specificity

SUMO-1 Polyclonal Antibody detects endogenous levels of SUMO-1 protein.

Immunogen Sequence