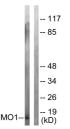

Applications WB/IHC/IF/ELISA

Host/Source Rabbit

Reactivity Human/Mouse/Rat

Dilution Range WB 1:500-1:2000

IHC 1:100-1:300 IF 1:200-1:1000

ELISA 1:20000 Formulation Liquid in PBS containing 50% Glycerol, 0.5% BSA and 0.02% Sodium Azide.

Isotype

Storage Store at-20°C for up to 1 year from the date of receipt, and avoid repeat freeze-thaw cycles.

## **TARGET INFORMATION**

Gene ID 7341

Gene Symbol SUMO1

Uniprot ID SUMO1\_HUMAN

Immunogen The antiserum was produced against synthesized peptide derived from the human Sumo1 at the amino acid range 1-50

Immunogen 1-50 aa

Region Specificity

SUMO-1 Polyclonal Antibody detects endogenous levels of SUMO-1 protein.

Immunogen Sequence