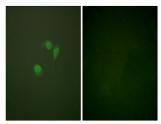

Applications WB/IHC/IF/ELISA

Host/Source Rabbit

Reactivity Human/Mouse/Rat

Dilution Range WB 1:500-1:2000

IHC 1:100-1:300 IF 1:200-1:1000

ELISA 1:20000 Formulation Liquid in PBS containing 50% Glycerol, 0.5% BSA and 0.02% Sodium Azide.

Isotype

Storage Store at-20°C for up to 1 year from the date of receipt, and avoid repeat freeze-thaw cycles.

Region Specificity

SUMO-1 Polyclonal Antibody detects endogenous levels of SUMO-1 protein.

Immunogen Sequence