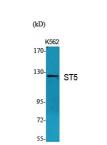

Immunogen 411-460 aa

Region Specificity ST5 Polyclonal Antibody detects endogenous levels of ST5 protein.

Immunogen Sequence

Vestern blot analysis of the lysates from COLO205 ells using ST5 antibody.