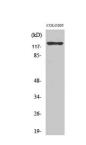

Immunogen 411-460 aa

Region Specificity ST5 Polyclonal Antibody detects endogenous levels of ST5 protein.

Immunogen Sequence

Vestern blot analysis of the lysates from COLO205 ells using ST5 antibody.