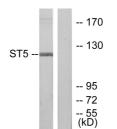

Immunogen 411-460 aa

Region Specificity ST5 Polyclonal Antibody detects endogenous levels of ST5 protein.

Immunogen Sequence

Vestern blot analysis of the lysates from COLO205 ells using ST5 antibody.