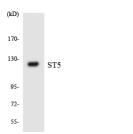

Immunogen 411-460 aa

Region Specificity ST5 Polyclonal Antibody detects endogenous levels of ST5 protein.

Immunogen Sequence

Vestern blot analysis of the lysates from COLO205 ells using ST5 antibody.