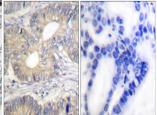

Dilution Range WB 1:500-1:2000

IHC 1:100-1:300 ELISA 1:5000 IF 1:50-200

Formulation Liquid in PBS containing 50% Glycerol, 0.5% BSA and 0.02% Sodium Azide.

**Isotype** IgG

Storage Store at-20°C for up to 1 year from the date of receipt, and avoid repeat freeze-thaw cycles.