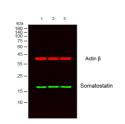

Dilution Range WB 1:500-1:2000

IHC 1:100-1:300 ELISA 1:5000 IF 1:50-200

Formulation Liquid in PBS containing 50% Glycerol, 0.5% BSA and 0.02% Sodium Azide.

**Isotype** IgG

Storage Store at-20°C for up to 1 year from the date of receipt, and avoid repeat freeze-thaw cycles.