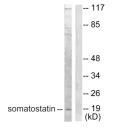

Dilution Range WB 1:500-1:2000

IHC 1:100-1:300 ELISA 1:5000 IF 1:50-200

Formulation Liquid in PBS containing 50% Glycerol, 0.5% BSA and 0.02% Sodium Azide.

**Isotype** IgG

Storage Store at-20°C for up to 1 year from the date of receipt, and avoid repeat freeze-thaw cycles.