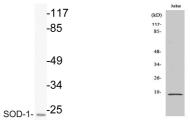

Applications WB/ELISA Host/Source Rabbit

Reactivity Human/Mouse/Rat

Dilution Range WB 1:500-1:2000

FLISA 1:10000

Formulation Liquid in PBS containing 50% Glycerol, 0.5% BSA and 0.02% Sodium Azide.

**Isotype** IgG

Storage Instruction Store at-20°C for up to 1 year from the date of receipt, and avoid repeat freeze-thaw cycles.

Specificity SOD-1 Polyclonal Antibody detects endogenous levels of SOD-1 protein.

Immunogen

Sequence