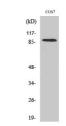

## Anti-SENP5 antibody (651-700 aa) (STJ95604)

## TARGET INFORMATION

Gene ID 205564 Gene Symbol SENP5

Uniprot ID SENP5\_HUMAN

Immunogen The antiserum was produced against synthesized peptide derived from the human SENP5 at the amino acid range 651-700

Immunogen 651-700 aa

Region Specificity

Immunogen

SENP5 Polyclonal Antibody detects endogenous levels of SENP5 protein.

Sequence