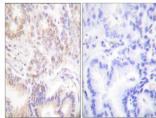

Applications WB/IHC/IF/ELISA

Host/Source Rabbit

Reactivity Human/Mouse/Monkey

Dilution Range WB 1:500-1:2000

IHC 1:100-1:300 ELISA 1:20000

IF 1:50-200

Formulation Liquid in PBS containing 50% Glycerol, 0.5% BSA and 0.02% Sodium Azide.

**Isotype** IgG

Storage Store at-20°C for up to 1 year from the date of receipt, and avoid repeat freeze-thaw cycles.