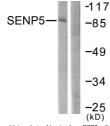

## Anti-SENP5 antibody (651-700 aa) (STJ95604)

## TARGET INFORMATION

Gene ID 205564 Gene Symbol SENP5

Uniprot ID SENP5\_HUMAN

Immunogen The antiserum was produced against synthesized peptide derived from the human SENP5 at the amino acid range 651-700

Immunogen 651-700 aa

Region Specificity

Immunogen

SENP5 Polyclonal Antibody detects endogenous levels of SENP5 protein.

Sequence