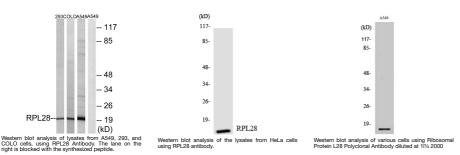

Immunogen 41-90 aa

Region Specificity Ribosomal Protein L28 Polyclonal Antibody detects endogenous levels of Ribosomal Protein L28 protein.

Immunogen Sequence