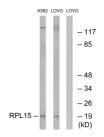

Applications WB/IHC/IF/ELISA

Host/Source Rabbit

Reactivity Human/Mouse/Rat

Dilution Range WB 1:500-1:2000

IHC 1:100-1:300 ELISA 1:40000

IF 1:50-200

Formulation Liquid in PBS containing 50% Glycerol, 0.5% BSA and 0.02% Sodium Azide.

Isotype

Storage Store at-20°C for up to 1 year from the date of receipt, and avoid repeat freeze-thaw cycles.

## **TARGET INFORMATION**

Gene ID 6138 Gene Symbol RPL15 Uniprot ID RL15\_HUMAN

Immunogen The antiserum was produced against synthesized peptide derived from the human RPL15 at the amino acid range 41-90

Immunogen 41-90 aa

Region
Specificity Ribosomal Protein L15 Polyclonal Antibody detects endogenous levels of Ribosomal Protein L15 protein.

Immunogen Sequence