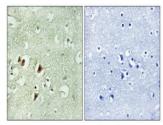

Applications WB/IHC/IF/ELISA

Host/Source Rabbit

Reactivity Human/Mouse/Rat

Dilution Range WB 1:500-1:2000

IHC 1:100-1:300 ELISA 1:40000

IF 1:50-200

Formulation Liquid in PBS containing 50% Glycerol, 0.5% BSA and 0.02% Sodium Azide.

Isotype

Storage Store at-20°C for up to 1 year from the date of receipt, and avoid repeat freeze-thaw cycles.

Immunogen 41-90 aa

Region
Specificity Ribosomal Protein L15 Polyclonal Antibody detects endogenous levels of Ribosomal Protein L15 protein.

Immunogen Sequence