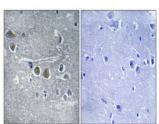

Applications WB/IHC/IF/ELISA

Host/Source Rabbit

Reactivity Human/Mouse/Rat

Dilution Range WB 1:500-1:2000

IHC 1:100-1:300 ELISA 1:40000

IF 1:50-200

Formulation Liquid in PBS containing 50% Glycerol, 0.5% BSA and 0.02% Sodium Azide.

Isotype

Storage Store at-20°C for up to 1 year from the date of receipt, and avoid repeat freeze-thaw cycles.

Immunogen 41-90 aa

Region
Specificity Ribosomal Protein L15 Polyclonal Antibody detects endogenous levels of Ribosomal Protein L15 protein.

Immunogen Sequence