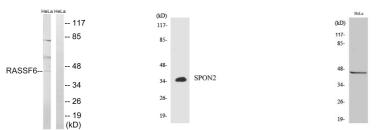

## Anti-RASSF6 antibody (129-178 aa) (STJ95378)

## **TARGET INFORMATION**

Gene ID 166824

Gene Symbol RASSF6

Uniprot ID RASF6\_HUMAN

Immunogen The antiserum was produced against synthesized peptide derived from the human RASSF6 at the amino acid range 129-178

Immunogen

Region Specificity RASSF6 Polyclonal Antibody detects endogenous levels of RASSF6 protein.

Immunogen

Sequence