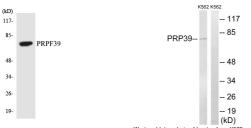

Immunogen 263-312 aa

Region Specificity PRPF39 Polyclonal Antibody detects endogenous levels of PRPF39 protein.

Immunogen Sequence