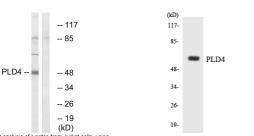

## Anti-PLD4 antibody (457-506 aa) (STJ94987)

## **TARGET INFORMATION**

Gene ID 122618 Gene Symbol PLD4

Uniprot ID PLD4\_HUMAN

Immunogen The antiserum was produced against synthesized peptide derived from the human PLD4 at the amino acid range 457-506

Immunogen 457-506 aa

Region Specificity PC-PLD4 Polyclonal Antibody detects endogenous levels of PC-PLD4 protein.

Immunogen Sequence

Western blot analysis using PLD4 antibody.