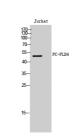

Immunogen 457-506 aa

Region Specificity PC-PLD4 Polyclonal Antibody detects endogenous levels of PC-PLD4 protein.

Immunogen Sequence

Western blot analysis using PLD4 antibody.