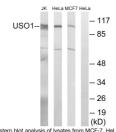

Region
Specificity p115 Polyclonal Antibody detects endogenous levels of p115 protein.

Immunogen

Sequence

Western blot analysis of K562 cells using p115 Polyclonal Antibody diluted at 111/4 2000

Western blot analysis of various cells using p115 Polyclonal Antibody diluted at 1i1/4 2000