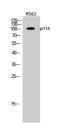

Region
Specificity p115 Polyclonal Antibody detects endogenous levels of p115 protein.

Immunogen

Sequence

Western blot analysis of K562 cells using p115 Polyclonal Antibody diluted at 111/4 2000

Western blot analysis of various cells using p115 Polyclonal Antibody diluted at 1i1/4 2000