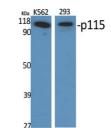

Region
Specificity p115 Polyclonal Antibody detects endogenous levels of p115 protein.

Immunogen

Sequence

Western blot analysis of K562 cells using p115 Polyclonal Antibody diluted at 111/4 2000

Western blot analysis of various cells using p115 Polyclonal Antibody diluted at 1i1/4 2000