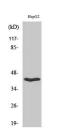

Immunogen 241-290 aa

Region Specificity OX2R Polyclonal Antibody detects endogenous levels of OX2R protein.

Immunogen Sequence