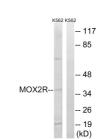

Immunogen 241-290 aa

Region Specificity OX2R Polyclonal Antibody detects endogenous levels of OX2R protein.

Immunogen Sequence