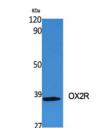

Immunogen 241-290 aa

Region Specificity OX2R Polyclonal Antibody detects endogenous levels of OX2R protein.

Immunogen Sequence