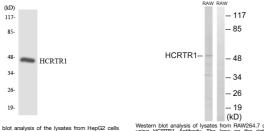

## Anti-HCRTR1 antibody (231-280 aa) (STJ94836)

Applications WB/ELISA Host/Source Rabbit

Reactivity Human/Mouse/Rat

Immunogen 231-280 aa

Immunogen Sequence

Region Specificity Orexin R-1 Polyclonal Antibody detects endogenous levels of Orexin R-1 protein.