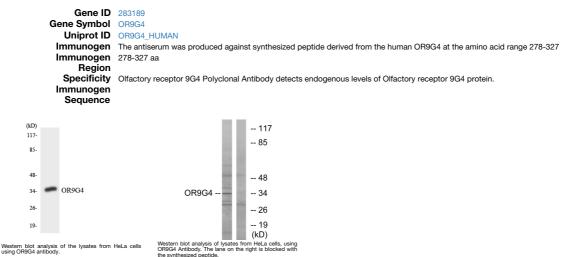

|
|                        | IF 1:200-1:1000                                                                                                       |
|                        | ELISA 1:10000                                                                                                         |
| Formulation            | Liquid in PBS containing 50% Glycerol, 0.5% BSA and 0.02% Sodium Azide.                                               |
| Isotype                | IgG                                                                                                                   |
| Storage<br>Instruction | Store at-20°C for up to 1 year from the date of receipt, and avoid repeat freeze-thaw cycles.                         |

## **TARGET INFORMATION**



This product is suitable for in-vitro studies under the RESEARCH USE ONLY [RUO] licence. This product must not be used as for diagnostic or other medical purposes. St John's Laboratory Ltd, Knowledge Dock Business Centre, University Way, London, E16 2RD | Tel: 0208 223 3081