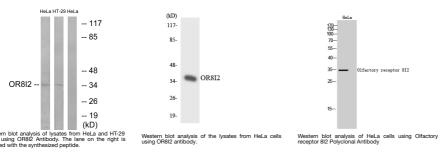

## Anti-OR8I2 antibody (55-104) (STJ94812)

## **TARGET INFORMATION**

Gene ID 120586

Gene Symbol OR812

Uniprot ID OR812\_HUMAN

Immunogen The antiserum was produced against synthesized peptide derived from human OR8I2. AA range:55-104

Immunogen 55-104

Region

Specificity Olfactory receptor 8l2 Polyclonal Antibody detects endogenous levels of Olfactory receptor 8l2 protein.

Immunogen

Sequence