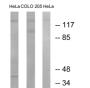

Specificity

Olfactory receptor 8G5 Polyclonal Antibody detects endogenous levels of Olfactory receptor 8G5 protein.

Immunogen Sequence

-- 26 -- 19

OR8G5 -

Western blot analysis of the lysates from COLO205 cells using OR8G5 antibody.