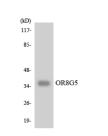

Specificity

Olfactory receptor 8G5 Polyclonal Antibody detects endogenous levels of Olfactory receptor 8G5 protein.

Immunogen Sequence

-- 26 -- 19

OR8G5 -

Western blot analysis of the lysates from COLO205 cells using OR8G5 antibody.