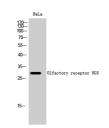

Specificity

Olfactory receptor 8G5 Polyclonal Antibody detects endogenous levels of Olfactory receptor 8G5 protein.

Immunogen Sequence

-- 26 -- 19

OR8G5 -

Western blot analysis of the lysates from COLO205 cells using OR8G5 antibody.