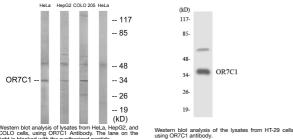

Specificity Olfactory receptor 7C1 Polyclonal Antibody detects endogenous levels of Olfactory receptor 7C1 protein.

Immunogen Sequence

Western blot analysis of various cells using Olfactory receptor 7C1 Polyclonal Antibody diluted at 1i1/4 500