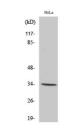

Specificity Olfactory receptor 7C1 Polyclonal Antibody detects endogenous levels of Olfactory receptor 7C1 protein.

Immunogen Sequence

Western blot analysis of various cells using Olfactory receptor 7C1 Polyclonal Antibody diluted at 1i1/4 500