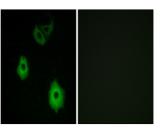

Immunofluorescence analysis of A549 cells, using OR5H6 Antibody. The picture on the right is blocked with the synthesized peptide.