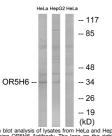

Specificity Olfactory receptor 5H6 Polyclonal Antibody detects endogenous levels of Olfactory receptor 5H6 protein.

Immunogen Sequence

Western blot analysis of the lysates from COLO205 cells using OR5H6 antibody.