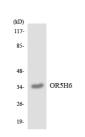

Specificity Olfactory receptor 5H6 Polyclonal Antibody detects endogenous levels of Olfactory receptor 5H6 protein.

Immunogen Sequence

Western blot analysis of the lysates from COLO205 cells using OR5H6 antibody.