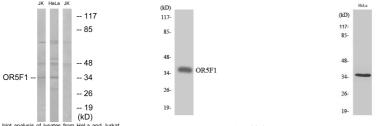

Specificity

Olfactory receptor 5F1 Polyclonal Antibody detects endogenous levels of Olfactory receptor 5F1 protein.

Immunogen

Sequence

Western blot analysis of the lysates from COLO205 cells using OR5F1 antibody.

Western blot analysis of various cells using Olfactory receptor 5F1 Polyclonal Antibody