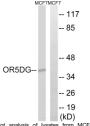

## Anti-OR5D16 antibody (201-250) (STJ94766)

## **TARGET INFORMATION**

Gene ID 390144 Gene Symbol OR5D16

Uniprot ID OR5DG\_HUMAN

Immunogen The antiserum was produced against synthesized peptide derived from human OR5D16. AA range:201-250

Immunogen Region 201-250