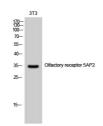

## Anti-OR5AP2 antibody (267-316) (STJ94759)

Region

Specificity Olfactory receptor 5AP2 Polyclonal Antibody detects endogenous levels of Olfactory receptor 5AP2 protein.

Immunogen Sequence