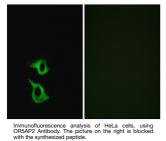

## Anti-OR5AP2 antibody (267-316) (STJ94759)

Region

Specificity Olfactory receptor 5AP2 Polyclonal Antibody detects endogenous levels of Olfactory receptor 5AP2 protein.

Immunogen Sequence