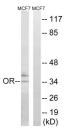

## Anti-OR51H1 antibody (201-250) (STJ94732)

Applications WB/ELISA Host/Source Rabbit

Reactivity Human/Rat/Mouse

Specificity Olfactory receptor 51H1 Polyclonal Antibody detects endogenous levels of Olfactory receptor 51H1 protein.

Immunogen

Sequence