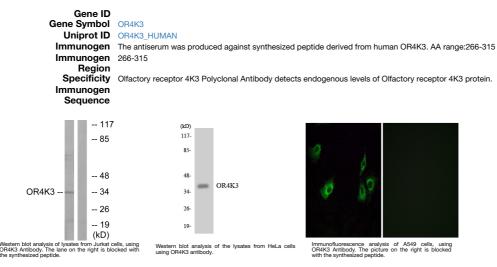

## Anti-OR4K3 antibody (266-315) (STJ94715) STJ94715

## **GENERAL INFORMATION**

Product Type Primary antibodies Short Description Rabbit polyclonal antibody anti-Olfactory receptor 4K3 (266-315) is suitable for use in Western Blot, Immunofluorescence and ELISA research applications. Applications WB/IF/ELISA Host/Source Rabbit Reactivity Human/Rat/Mouse

## **PRODUCT PROPERTIES**

| Clonality<br>Clone ID  | Polyclonal                                                                                                            |
|------------------------|-----------------------------------------------------------------------------------------------------------------------|
| Concentration          | 1 mg/mL                                                                                                               |
| Conjugation            | Unconjugated                                                                                                          |
| Purification           | The antibody was affinity-purified from rabbit antiserum by affinity-chromatography using epitope-specific immunogen. |
| Dilution Range         | WB 1:500-1:2000                                                                                                       |
|                        | IF 1:200-1:1000                                                                                                       |
|                        | ELISA 1:40000                                                                                                         |
| Formulation            | Liquid in PBS containing 50% Glycerol, 0.5% BSA and 0.02% Sodium Azide.                                               |
| Isotype                | IgG                                                                                                                   |
| Storage<br>Instruction | Store at-20°C for up to 1 year from the date of receipt, and avoid repeat freeze-thaw cycles.                         |