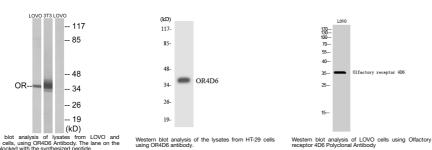

Specificity Olfactory receptor 4D6 Polyclonal Antibody detects endogenous levels of Olfactory receptor 4D6 protein.

Immunogen

Sequence