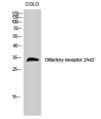

## **TARGET INFORMATION**

Gene ID 346528/402317 Gene Symbol OR2A1.OR2A42 Uniprot ID OR2A1\_HUMAN

Immunogen The antiserum was produced against synthesized peptide derived from human OR2A42. AA range:241-290

Immunogen 241-290 Region

Specificity Olfactory receptor 2A42 Polyclonal Antibody detects endogenous levels of Olfactory receptor 2A42 protein.

Immunogen Sequence

Immunofluorescence analysis of MCF7 cells, using OR2A42 Antibody. The picture on the right is blocked with the synthesized pentitie