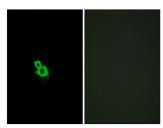

Immunogen 241-290 Region

Specificity Olfactory receptor 2A42 Polyclonal Antibody detects endogenous levels of Olfactory receptor 2A42 protein.

Immunogen Sequence

Immunofluorescence analysis of MCF7 cells, using OR2A42 Antibody. The picture on the right is blocked with the synthesized pentitie